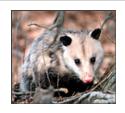

## **Edit Image Data**

http://tolweb.org/tree/ToLimages/possums.jpg

ToL Image ID# 4651

Contributed by on (server time) edit Image data last edited by Katja Schulz on 2005-04-26 12:31:14.0 (server time)

View/upload/delete versions of this image

| View                          |                                                       |            |
|-------------------------------|-------------------------------------------------------|------------|
| Size                          |                                                       |            |
| Specimen Docume               | ntation (Collection, Voucher & Type Information)      | <b>`</b> ₽ |
| Comments                      | Virginia opossum                                      | Ÿ          |
| Alternative Text              | Virginia opossum sitting on forest floor, facing came | Ŷ          |
| Image Type  Technical Informa | Photographartistic interpretation                     | **         |
| Editing Privilege             |                                                       | Ÿ          |
| People who ca                 | n edit this form:                                     |            |
|                               | Copyright Owner: Katja Schulz Contributor:            |            |
|                               | ToL Editor/Project Administrator                      |            |
|                               | Allow another ToL contributor to edit this form       |            |
| Notes                         |                                                       | Ÿ          |